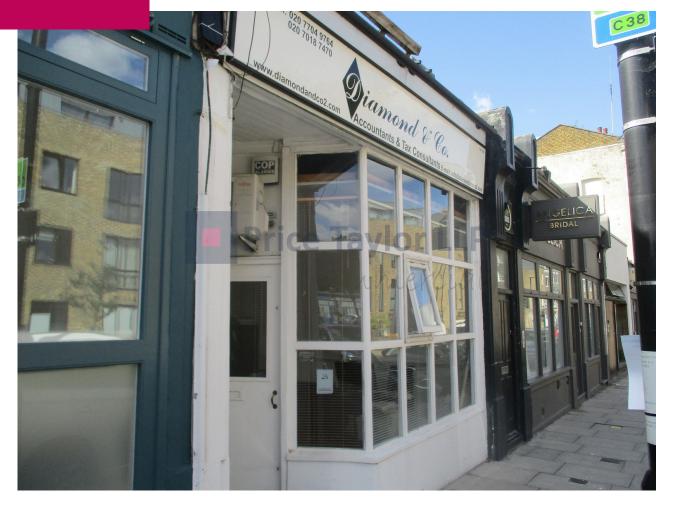

Ground Floor Shop, 253 LIVERPOOL ROAD, BARNSBURY N1 1LX

Price Taylor LLP Commercíal

#### DESCRIPTION

Quaint retail / office premises, with glazed frontage, located in a three storey mixed use building plus basement. Would suit a range of uses to include retail, offices, show room, media, creative sector, professional services, medical, health & beauty, fitness, or other uses such as light industrial / laboratory use.

The Property is entered via its own street level doorway. Facilities include a demised WC with wash hand basin and window overlooking a rear courtyard garden. There is air conditioning, an independent heating system, and 24 Hour access available. Superfast Fibre Broadband is available by separate contract direct with the provider.