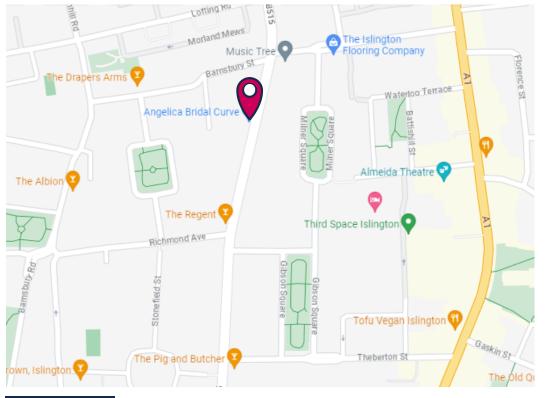

## LOCATION

The property is situated on the west side of the busy Liverpool Road which runs parallel with Upper Street, Islington's main commercial thoroughfare. The premises are in a secondary parade of shops and the surrounding area is predominantly residential with some shops and offices. Angel Underground Station and Highbury & Islington Underground Station are approximately 1/2 a mile to the south and 1/3 a mile to the north respectively of the subject property. St Pancras International Station is within a 24minute walk away for Eurostar Services to the continent.