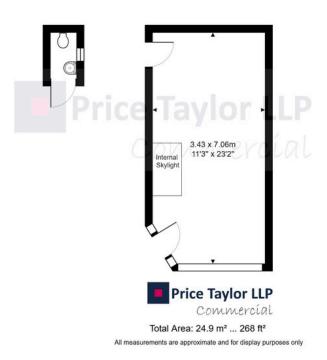

#### ACCOMMODATION

The property comprises the following approximate gross internal area:

Ground Floor

268 sq ft 24.9 sq m

# ENERGY PERFORMANCE EFFICENCY

LAYOUT

253, Liverpool Road, London, N1 1LX

OnTheMarket

04

Important Notice:

1 These particulars are prepared for guidance purposes only. They are intended to give a fair overall description of the property but are not intended to constitute any part of an offer or contract.